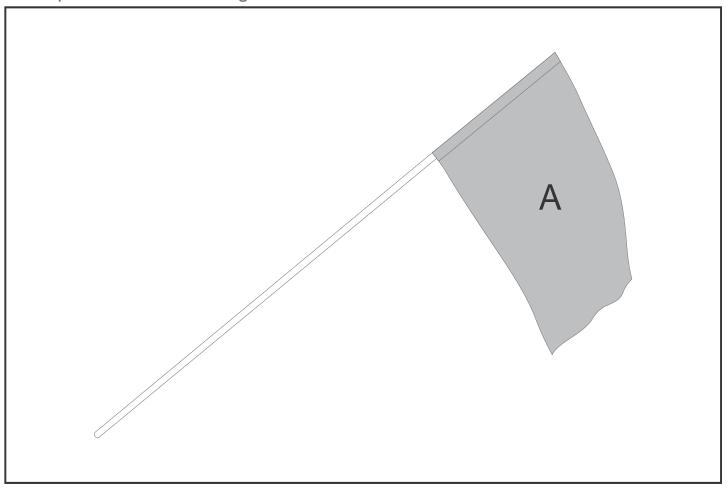

## DISPLAY-1010

Champion Small Hand Flag 300mm x 200mm

## **Branding Options:**

| Position | Branding Method (Branding Code) | No. of Colours | Dimension               |
|----------|---------------------------------|----------------|-------------------------|
| Α        | Digital Display (DD)            | Full Colour    | 300mm wide x 200mm high |